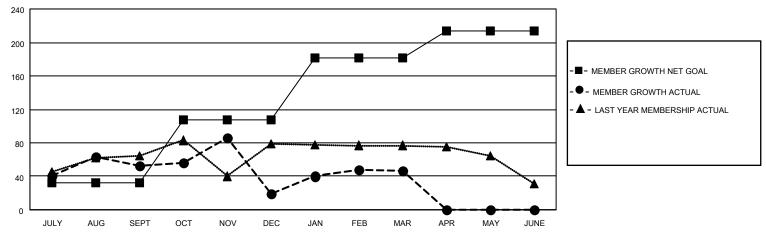

### GOALS AND ACTUAL MEMBERS CUMULATIVE

| DROPPED CLUBS: 2 |     | 35 CLUBS OF 66 ADDED 1 OR<br>MORE NEW MEMBERS | GENDER DISTRIBUTION                 |              |  |
|------------------|-----|-----------------------------------------------|-------------------------------------|--------------|--|
|                  |     | WORL NEW WEWBERG                              | MALE                                | 985 (61.10%) |  |
|                  |     |                                               | FEMALE 627 (38.90%)                 |              |  |
| DROPPED MEMBERS  |     |                                               | NON BINARY                          | 0 (0.00%)    |  |
|                  |     |                                               | PREFER NOT TO ANSWER 0 (0.00%)      |              |  |
| DECEASED         | 4   |                                               |                                     | ,            |  |
| CLUB CANCELLED   | 44  | CLICK HERE FOR CUMULATIVE                     | TOTAL FAMILY UNIT MEMBERS           | 357          |  |
| OTHER            | 91  | MEMBERSHIP DATA                               |                                     |              |  |
| TOTAL            | 139 |                                               | FAMILY MEMBERS PAYING HALF DUES 196 |              |  |
|                  |     |                                               |                                     |              |  |

## District 411 A

| Clubs RESULTS FOR 2021-2022 |   |   |   | Members  RESULTS FOR 2021-2022 |    |    |    |
|-----------------------------|---|---|---|--------------------------------|----|----|----|
|                             |   |   |   |                                |    |    |    |
| JULY/AUG/SEPT               | 1 | 0 | 0 | JULY/AUG/SEPT                  | 32 | 96 | 41 |
| OCT/NOV/DEC                 | 1 | 1 | 2 | OCT/NOV/DEC                    | 75 | 46 | 79 |
| JAN/FEB/MAR                 | 1 | 0 | 0 | JAN/FEB/MAR                    | 75 | 47 | 19 |
| APR/MAY/JUNE                | 2 | 0 | 0 | APR/MAY/JUNE                   | 32 | 0  | 0  |