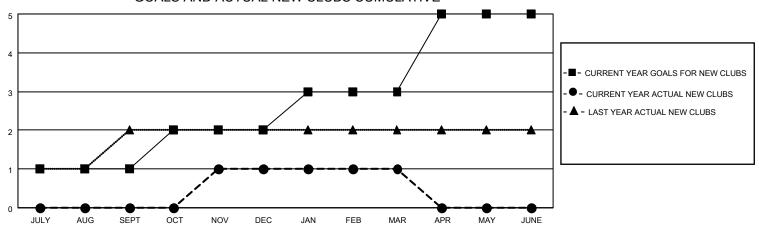

### GOALS AND ACTUAL NEW CLUBS CUMULATIVE

## District 411 A

| Clubs RESULTS FOR 2021-2022 |   |   |   | Members  RESULTS FOR 2021-2022 |    |    |    |
|-----------------------------|---|---|---|--------------------------------|----|----|----|
|                             |   |   |   |                                |    |    |    |
| JULY/AUG/SEPT               | 1 | 0 | 0 | JULY/AUG/SEPT                  | 32 | 96 | 41 |
| OCT/NOV/DEC                 | 1 | 1 | 2 | OCT/NOV/DEC                    | 75 | 46 | 79 |
| JAN/FEB/MAR                 | 1 | 0 | 0 | JAN/FEB/MAR                    | 75 | 47 | 19 |
| APR/MAY/JUNE                | 2 | 0 | 0 | APR/MAY/JUNE                   | 32 | 0  | 0  |